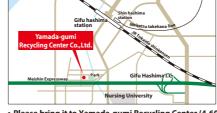

 Please bring it to Yamada-gumi Recycling Center (4-60) Funabashi-Cho, Hashima City) at the reserved time Please put the group large waste disposal ticket on the place where the oversized garbage is conspicuous